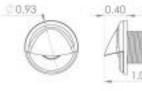

## Aruba

Sleek, clean and easy to mount, Lumitec's Aruba courtesy/accent light is perfect for many applications. For stair risers, toe kicks, or to splash a deck with soft indirect lighting - Aruba fits the bill. The stainless steel cover is polished and passivated. Completely sealed and IP67 compliant. Aruba is suitable for interior and exterior applications.