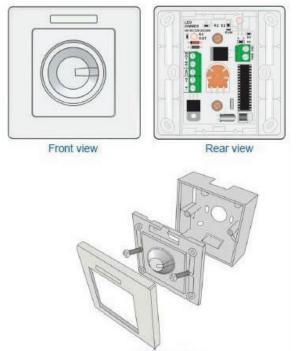

ife tenure and save energy, suitable to dim hi-power or low-power LED lamps.

## I. Technical Specs

Model No.: LLB-45AU Input power: DC12V~DC48V Output signal: single channel constant Voltage PWM signal Output current: 3200-350: Constant current 350mA Driving LED quantity: 1~12pcs hi-power 1WLED Dimming range: 0-100% Grey scale: 256 levels Switch size: L87×W87(mm) IR controller size: L86×W33(mm) Package size: L96×W91×H61(mm) Gross weight: 200g

5. 4 DIY modes, with Fluorescent Indicator & delay off button, users friendly;

- 6. When actual power of dimmer exceeds load capability, can add extra power repeater to expand power output;
- 7. DMX, constant current & DMX versions available, convenient to control different LED illumination products with different circuits

## **III. Structure**



Main structure



# V.Instructions



The knob of the dimmer



The definition of the key



Picture: