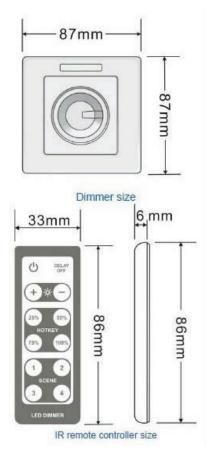

## I. Technical Specs

Model No.: LLB-45AU Input power: DC12V~DC48V Output signal: single channel constant Voltage PWM signal Output current: 3200-350: Constant current 350mA Driving LED quantity: 1~12pcs hi-power 1WLED Dimming range: 0-100% Grey scale: 256 levels Switch size: L87×W87(mm) IR controller size: L86×W33(mm) Package size: L96×W91×H61(mm) Gross weight: 200g