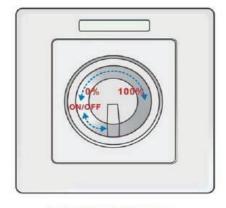

o dim hi-power or low-power LED lamps.

## I. Technical Specs

Model No.: LLB-45AU Input power: DC12V~DC48V Output signal: single channel constant Voltage PWM signal Output current: 3200-350: Constant current 350mA Driving LED quantity: 1~12pcs hi-power 1WLED Dimming range: 0-100% Grey scale: 256 levels Switch size: L87×W87(mm) IR controller size: L86×W33(mm) Package size: L96×W91×H61(mm) Gross weight: 200g

5. 4 DIY modes, with Fluorescent Indicator & delay off button, users friendly;

- 6. When actual power of dimmer exceeds load capability, can add extra power repeater to expand power output;
- 7. DMX, constant current & DMX versions available, convenient to control different LED illumination products with different circuits

## **III. Structure**



Main structure



# V.Instructions



The knob of the dimmer



The definition of the key



Picture: