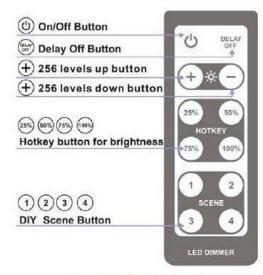

r LED lamps.

## I. Technical Specs

Model No.: LLB-45AU Input power: DC12V~DC48V Output signal: single channel constant Voltage PWM signal Output current: 3200-350: Constant current 350mA Driving LED quantity: 1~12pcs hi-power 1WLED Dimming range: 0-100% Grey scale: 256 levels Switch size: L87×W87(mm) IR controller size: L86×W33(mm) Package size: L96×W91×H61(mm) Gross weight: 200g

5. 4 DIY modes, with Fluorescent Indicator & delay off button, users friendly;

- 6. When actual power of dimmer exceeds load capability, can add extra power repeater to expand power output;
- 7. DMX, constant current & DMX versions available, convenient to control different LED illumination products with different circuits

## **III. Structure**



Main structure



# V.Instructions



The knob of the dimmer



The definition of the key



Picture: