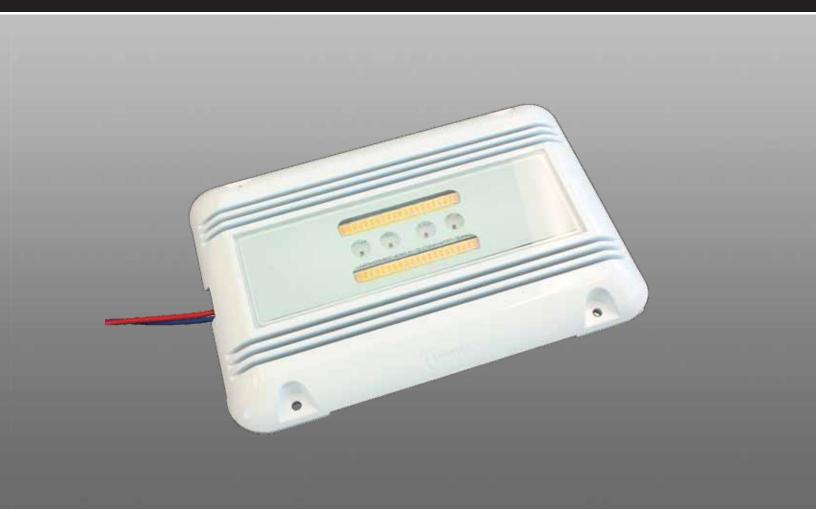

## LED ENGINE ROOM LIGHT GEN 2 FLOOD / AREA 18.5 WATT

LLB-51WO-91-10

Lunaseas new Gen 2 indoor/outdoor light utilizing the newest high performance LED technology. Excellent for lighting up small to medium size areas. Low profile design has an IP65 Rating. Hard Anodized aluminum housing with Baked Urethane finish for extreme durability. Glass lens will not become brittle or turn yellow like plastic lenses.

## **SPECIFICATIONS**

**Voltage Range:** 10-40VDC MAX **Input Current:** 12VDC -1.5A

**Light Output:** 3250 Lumen **Beam Angle:** 120 Degree

Color Temp: White - 4,000K, 85+CRI

Environment: IP65

Enclosure: Aluminum Hard Anodized & Bake

Urethaned

Wiring: Two Wire
Wire Length: ~18 Inches

LLB-51WO-91-10 (White Only)