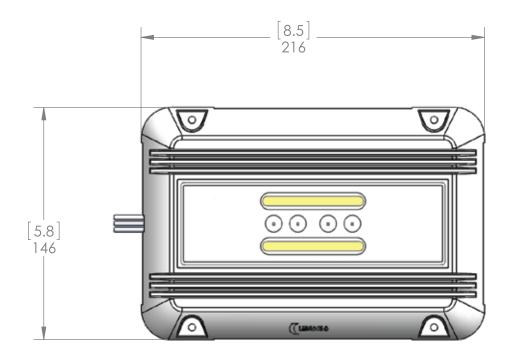

## LED ENGINE ROOM LIGHT GEN 2 FLOOD / AREA 18.5 WATT

LLB-51WO-91-10

Lunaseas new Gen 2 indoor/outdoor light utilizing the newest high performance LED technology. Excellent for lighting up small to medium size areas. Low profile design has an IP65 Rating. Hard Anodized aluminum housing with Baked Urethane finish for extreme durability. Glass lens will not become brittle or turn yellow like plastic lenses.

## **SPECIFICATIONS**

**Voltage Range:** 10-40VDC MAX **Input Current:** 12VDC -1.5A

**Light Output:** 3250 Lumen **Beam Angle:** 120 Degree

Color Temp: White - 4,000K, 85+CRI

Environment: IP65

Enclosure: Aluminum Hard Anodized & Bake

Urethaned

Wiring: Two Wire
Wire Length: ~18 Inches

LLB-51WO-91-10 (White Only)





## LLM-51Wx ENGINE ROOM LIGHT

DIMENSIONS: [IN] (MM)