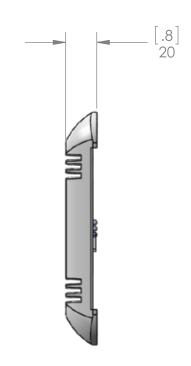

## LED ENGINE ROOM LIGHT GEN 2 FLOOD / AREA 18.5 WATT

LLB-51WO-91-10

Lunaseas new Gen 2 indoor/outdoor light utilizing the newest high performance LED technology. Excellent for lighting up small to medium size areas. Low profile design has an IP65 Rating. Hard Anodized aluminum housing with Baked Urethane finish for extreme durability. Glass lens will not become brittle or turn yellow like plastic lenses.

## **SPECIFICATIONS**

**Voltage Range:** 10-40VDC MAX **Input Current:** 12VDC -1.5A

**Light Output:** 3250 Lumen **Beam Angle:** 120 Degree

Color Temp: White - 4,000K, 85+CRI

Environment: IP65

Enclosure: Aluminum Hard Anodized & Bake

Urethaned

Wiring: Two Wire
Wire Length: ~18 Inches

LLB-51WO-91-10 (White Only)





## LLM-51Wx ENGINE ROOM LIGHT

DIMENSIONS: [IN] (MM)