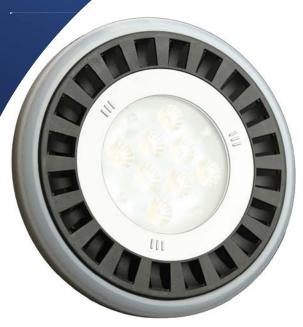

## IP67 PAR36/AR111(SD24A) REPLACEMENT FOR SEALED BEAM

The new Lunasea Spreader/Foredeck LED offers superior light output, long life and requires only 13W of power. It's 38 degree beam places the light where you want it. Replaces 50W sealed beam with extra light to spare having the equivalent light output of 75W. LED's encapulated for durable waterproof operation.

## Features:

- Dexterous design for appearance, size Ø110\*56mm, suitable for more fixtures, net weight only 190g, safer and easier to use, more economical for shipping freight.
- Moistureproof,salt mist proof,mildewproof,IP67.