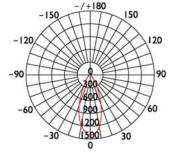

SD24A **13W** 25,000 hrs\*

\*AT 25°C, 3 hours/day,7days a Week.

Height Emax Angle:37.62deg Diameter