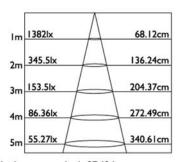

SD24A **13W** 25,000 hrs\*

\*AT 25°C, 3 hours/day,7days a Week.

Height Emax Angle:37.62deg Diameter