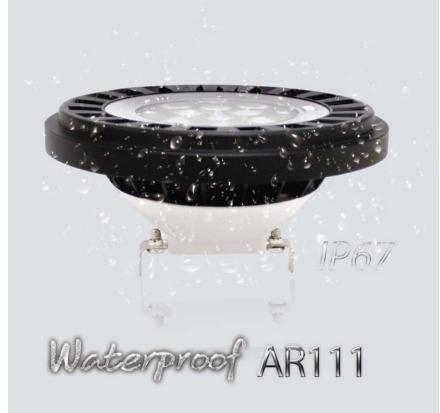

## IP67 PAR36/AR111(SD24A) REPLACEMENT FOR SEALED BEAM

The new Lunasea Spreader/Foredeck LED offers superior light output, long life and requires only 13W of power. It's 38 degree beam places the light where you want it. Replaces 50W sealed beam with extra light to spare having the equivalent light output of 75W. LED's encapulated for durable waterproof operation.

## Features:

- Dexterous design for appearance, size Ø110\*56mm, suitable for more fixtures, net weight only 190g, safer and easier to use, more economical for shipping freight.
- Moistureproof,salt mist proof,mildewproof,IP67.