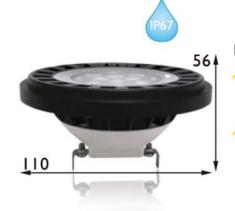

## **Preliminary Data Sheet**

Part # LLB-55NN-81-00 12/24V AC/DC, 38 Degree, IP67 4000K Natural White 850 Lumen Output 13 Watt

## Features:

- Dexterous design for appearance, size Ø110\*56mm, suitable for more fixtures, net weight only 190g, safer and easier to use, more economical for shipping freight.
- Moistureproof,salt mist proof,mildewproof,IP67.