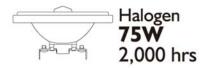

## IP67 PAR36/AR111(SD24A) REPLACEMENT FOR SEALED BEAM

The new Lunasea Spreader/Foredeck LED offers superior light output, long life and requires only 13W of power. It's 38 degree beam places the light where you want it. Replaces 50W sealed beam with extra light to spare having the equivalent light output of 75W. LED's encapulated for durable waterproof operation.

SD24A **13W** 25,000 hrs\*

\*AT 25°C, 3 hours/day,7days a Week.

Height Emax Angle:37.62deg Diameter