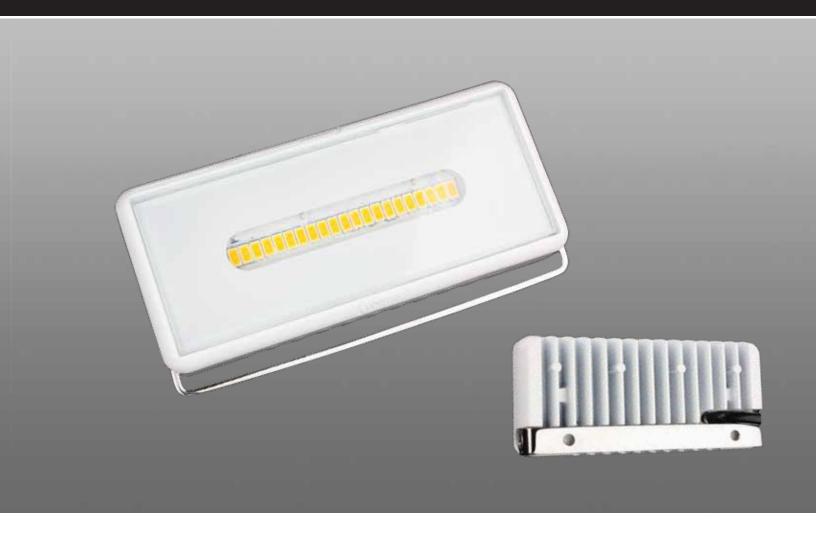

## FLOOD / AREA 8 WATT

LLB-61WO-81-00

Lunasea new compact indoor/outdoor light utilizing the newest high performance LED technology. Excellent for lighting up small to medium size areas. Compact design has an IP65 Rating and can be surface mounted or tilted on its Stainless Steel bracket mount. When surface mounted the bracket seems to disappear for an attractive look. Hard Anodized aluminum housing with Baked Urethane finish for extreme durability. Glass lens will not become brittle or turn yellow like plastic lenses.

## **SPECIFICATIONS**

Voltage Range: 10-30VDC MAX Input Current: 12VDC -68.A

**Light Output:** 1600 Lumen **Beam Angle:** 120 Degree

Color Temp: White - 3,000K, 80+CRI

Environment: IP65

Enclosure: Aluminum Hard Anodized & Bake

Urethaned

Wiring: Two Wire
Wire Length: ~36 Inches

LLB-61WO-81-00 (White Only)