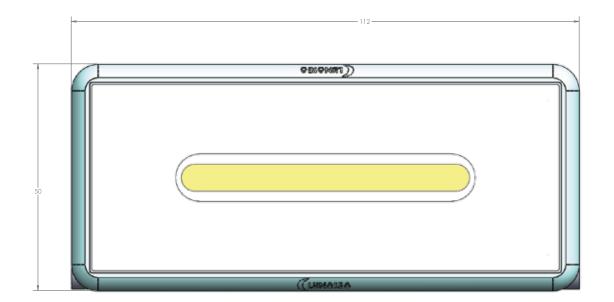

## FLOOD / AREA 8 WATT

LLB-61WO-81-00

Lunasea new compact indoor/outdoor light utilizing the newest high performance LED technology. Excellent for lighting up small to medium size areas. Compact design has an IP65 Rating and can be surface mounted or tilted on its Stainless Steel bracket mount. When surface mounted the bracket seems to disappear for an attractive look. Hard Anodized aluminum housing with Baked Urethane finish for extreme durability. Glass lens will not become brittle or turn yellow like plastic lenses.