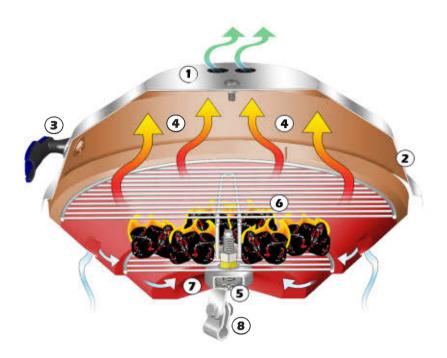

## "Marine Kettle" Charcoal Grill w/ Hinged Lid (Party Size) A10-114

- 1. 100% 18-9 mirror polished stainless steel construction. For long lasting beauty & superior corrosion resistance.
- 2. Hinged Lid. Convenient balanced hinged lid will not slam shut.
- 3. "Stay Cool" handle with air cooled supports. Perfect for even heat distribution & allows for quick, easy clean-up.
- 4. Magma's patented design fully utilizes convection cooking. Quickly comes to temperature then heats the entire grill surface evenly while using the least amount of fuel.
- 5. Indexed bowl and lid rotate to act as windshield in gusty wind conditions.
- 6. Attached, rotating adjustable cooking grill.
- 7. Lower charcoal grate and sealed ash compartment.
- 8. Magma offers the largest selection of mounting options and accessories. To customize your grill to your Boat, R.V., Backyard or anywhere.