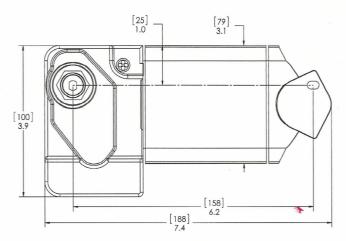

Also available: Non-Waterproof Motor and a Standard Wiper Motor Kit

| Item Number | Description                                | Shaft Length, L2 |
|-------------|--------------------------------------------|------------------|
| 33611       | Waterproof HD Wiper Motor, 15 N·m, 12 Volt | 1.5"             |
| 33612       | Waterproof HD Wiper Motor, 15 N·m, 24 Volt | 1.5"             |
| 33621       | Waterproof HD Wiper Motor, 15 N·m, 12 Volt | 2.5"             |
| 33622       | Waterproof HD Wiper Motor, 15 N·m, 24 Volt | 2.5"             |
| 33631       | Waterproof HD Wiper Motor, 15 N·m, 12 Volt | 3.5"             |
| 33632       | Waterproof HD Wiper Motor, 15 N·m, 24 Volt | 3.5"             |