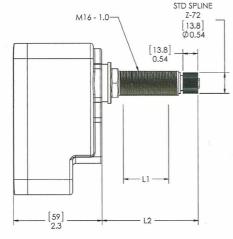

Also available: Non-Waterproof Motor and a Standard Wiper Motor Kit

| Item Number | Description                                | Shaft Length, L2 |
|-------------|--------------------------------------------|------------------|
| 33611       | Waterproof HD Wiper Motor, 15 N·m, 12 Volt | 1.5"             |
| 33612       | Waterproof HD Wiper Motor, 15 N·m, 24 Volt | 1.5"             |
| 33621       | Waterproof HD Wiper Motor, 15 N·m, 12 Volt | 2.5"             |
| 33622       | Waterproof HD Wiper Motor, 15 N·m, 24 Volt | 2.5"             |
| 33631       | Waterproof HD Wiper Motor, 15 N·m, 12 Volt | 3.5"             |
| 33632       | Waterproof HD Wiper Motor, 15 N·m, 24 Volt | 3.5"             |