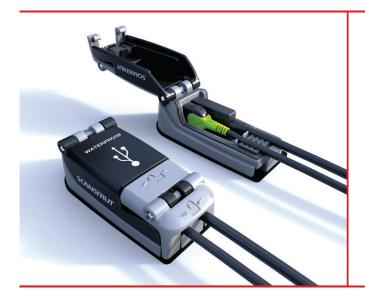

## **Rapid Charge Waterproof USB Socket**

Waterproof on-board charging with devices in use.

Dual socket connect and charge devices up to 3x faster than standard USB sockets.

Ultra low profile. Perfect for RIBs, sail and powerboats.

#### Universal

- Universal fit for any USB Type-A connector.
  - Charge up to 2 devices at a time.

#### Waterproof Charging

- IPX6 waterproof with cover closed.
- 1.5A: up to 3x faster than standard USB sockets.
- Waterproof with 1, 2 and even no cables plugged in.

#### Marine Ready

- Anti-corrosion coating on circuit board.
  - UV resistant.
  - 316 stainless hinge and spring.

#### Great Design

- Ultra low profile: only 1.14" high, 3.70" long.
- Anti-snag cover aligns cables when closed.
- Standard barrel size also fits existing USB sockets.