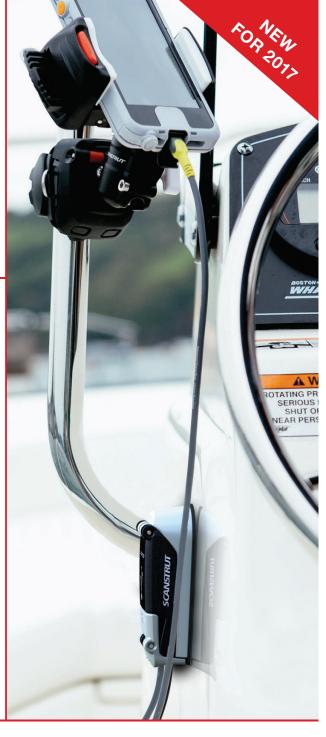

## **Rapid Charge Waterproof USB Socket**

Waterproof on-board charging with devices in use.

Dual socket connect and charge devices up to 3x faster than standard USB sockets.

Ultra low profile. Perfect for RIBs, sail and powerboats.

#### Great Design

- Ultra low profile: only 1.14" high, 3.70" long.
- Anti-snag cover aligns cables when closed.
- Standard barrel size also fits existing USB sockets.