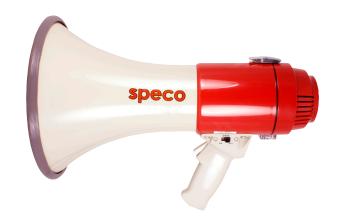

## 16W Deluxe Megaphone with Siren

## **ER370**

## **Features**

The ER370 offers a portable paging solution that allows your voice to be heard in large crowds or in isolated areas where traditional voice amplification methods are not an option.

## **Specifications**

Wattage: 16W max. Effective 800 ft.

Powerful, solid state megaphone

Built-in switch selectable electronic alarm siren

Pistol grip

Press-to-talk switch

Volume control

Shoulder strap

Durable weatherproof construction

Operates on 8 "C" cells (not supplied)

Dimensions: 9.1" (Bell Dia.) x 14.25" (L)

3.25 lbs. (without batteries)