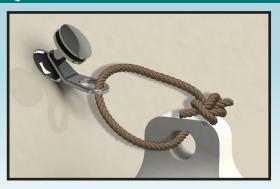

## **QUICK RELEASE FENDER LOCK**

For dockside safety and convenience, Taco Marine's new fender-clip ensures secure, quickly stored fender lines. The Fender clips ensure that lines remain at the optimum length with the mounting pin attached. At the dock, you simply insert the pin into the fitting and your boat is protected, with the fenders their ideal position.