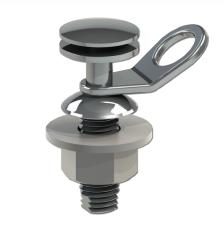

## **FEATURES AND BENEFITS**

- Large push-button for comfortable operation
- · Large hole diameter for rope