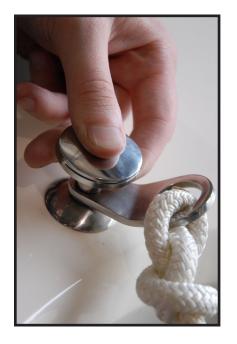

## **QUICK RELEASE FENDER LOCK**

For dockside safety and convenience, Taco Marine's new fender-clip ensures secure, quickly stored fender lines. The Fender clips ensure that lines remain at the optimum length with the mounting pin attached. At the dock, you simply insert the pin into the fitting and your boat is protected, with the fenders their ideal position.