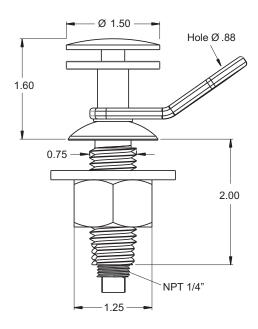

## **MATERIAL CHARACTERISTICS**

- Stainless Steel Type 316
- Overall height above deck: 1.60"
- Drain plug: 1/4" NPT

All dimensions are shown in inches

| Part #     | Description               | Eye     | UPC          | Unit of Measure | Std. Pk. |
|------------|---------------------------|---------|--------------|-----------------|----------|
| F16-0151-1 | Quick Release Fender Lock | 7/8" ID | 630838084080 | Each            | 12       |