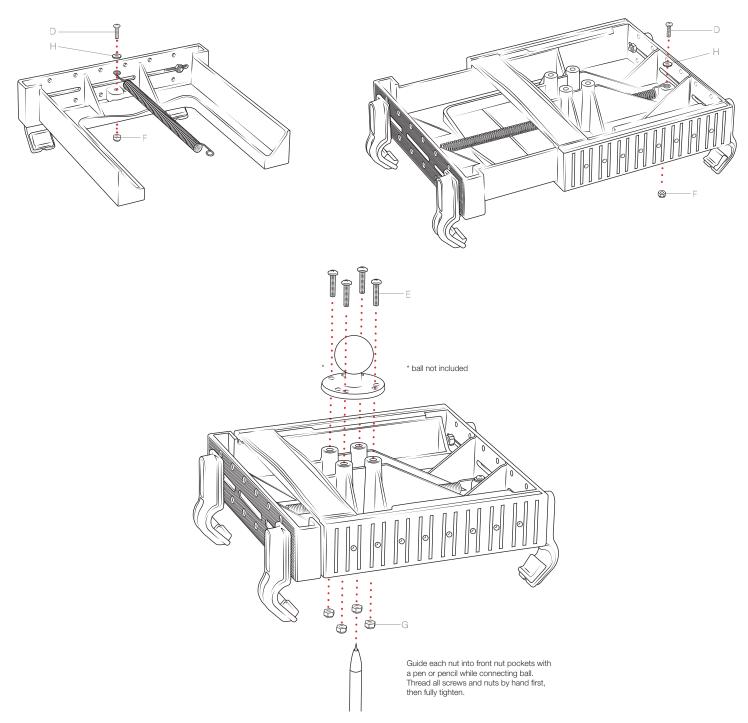

#### **RMR-INS-2343**



### **Safety Precaution**

Do not install this product near or over an airbag deployment area or in a location that obstructs the driver's vision or interferes with vehicle operation. National Products, Inc does not assume responsibility or liability for any such personal injury, death or property damage.





**RMR-INS-2343** 



# **Safety Precaution**

Do not install this product near or over an airbag deployment area or in a location that obstructs the driver's vision or interferes with vehicle operation. National Products, Inc does not assume responsibility or liability for any such personal injury, death or property damage.



# **Parts Index**



















Е















## Safety Precaution

Do not install this product near or over an airbag deployment area or in a location that obstructs the driver's vision or interferes with vehicle operation. National Products, Inc does not assume responsibility or liability for any such personal injury, death or property damage.

RMR-INS-VB-TP