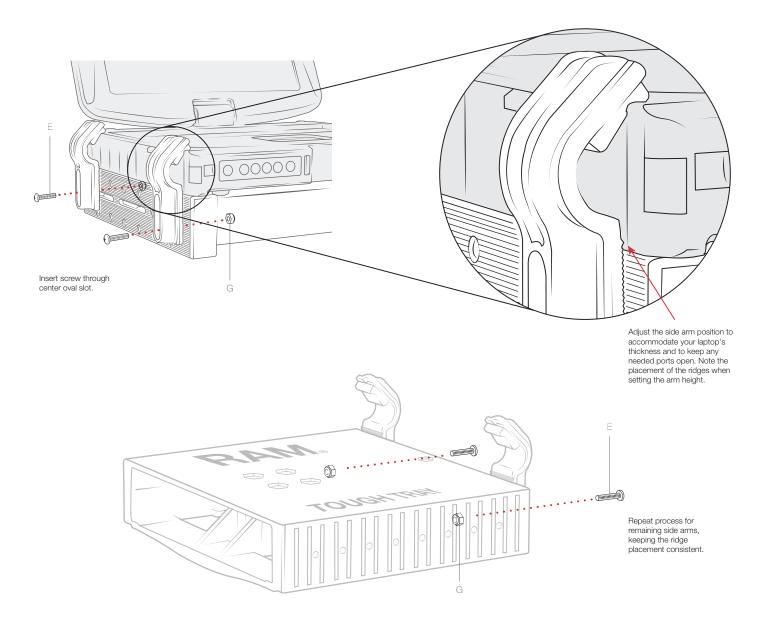

#### **RMR-INS-2343**



### **Safety Precaution**

Do not install this product near or over an airbag deployment area or in a location that obstructs the driver's vision or interferes with vehicle operation. National Products, Inc does not assume responsibility or liability for any such personal injury, death or property damage.





**RMR-INS-2343** 



# **Safety Precaution**

Do not install this product near or over an airbag deployment area or in a location that obstructs the driver's vision or interferes with vehicle operation. National Products, Inc does not assume responsibility or liability for any such personal injury, death or property damage.



# **Parts Index**



















Е















## Safety Precaution

Do not install this product near or over an airbag deplo