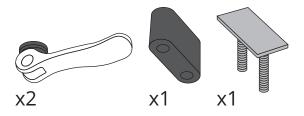

# SEAVIEW// ELEVATE YOUR ELECTRONICS



# INSTALLATION INSTRUCTIONS

For Seaview Folding Light Bar Kit:

LTB90

Refer to website for most up to date instructions and videos.

WWW.SEAVIEWGLOBAL.COM

### **PARTS INCLUDED**



## **TOOLS NEEDED**



Sudbury Elastomeric Marine Sealant is recommended. To purchase call 800-655-7922 or visit www.seaviewglobal.com



Insert the Light Bar into the back of the Seaview mount.



Place the rubber sleeve around the Light Bar then place the white plastic adapter on top. Be sure that the adapter locks into place onto the sleeve. The four bolt holes on the adapter should line up to the four holes on the Seaview Top Plate.



Apply soapy water onto the stainless steel bracket as shown here.





Insert the bracket into the Top Plate bolt holes as shown.





Secure the stainless steel bracket in place with the spacer and handles.

- a. Use the two 5/16"x1" bolts that came with your Light Bar to secure the other side of the assembly. Engage first couple of threads to just ho