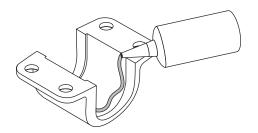

Apply soapy water onto the stainless steel bracket as shown here.

Insert the bracket into the Top Plate bolt holes as shown.

Secure the stainless steel bracket in place with the spacer and handles.

- a. Use the two 5/16"x1" bolts that came with your Light Bar to secure the other side of the assembly. Engage first couple of threads to just hold the stainless steel saddle.
- b. Slide spacer over studs.
- c. Handle should be down (parallel to studs) to engage threads, as shown in figure 1.
- d. Rotate clockwise to tighten.
- e. Tighten 5/16"x1" bolts until snug.