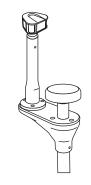

Apply soapy water onto the stainless steel bracket as shown here.

Insert the bracket into the Top Plate bolt holes as shown.

Secure the stainless steel bracket in place with the spacer and handles.

- a. Use the two 5/16"x1" bolts that came with your Light Bar to secure the other side of the assembly. Engage first couple of threads to just hold the stainless steel saddle.
- b. Slide spacer over studs.
- c. Handle should be down (parallel to studs) to engage threads, as shown in figure 1.
- d. Rotate clockwise to tighten.
- e. Tighten 5/16"x1" bolts until snug.

To loosen clamp assembly pull both handles down and twist counter clockwise.