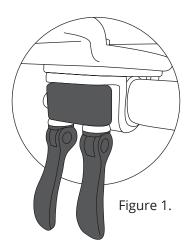

Apply soapy water onto the stainless steel bracket as shown here.

Insert the bracket into the Top Plate bolt holes as shown.

Secure the stainless steel bracket in place with the spacer and handles.

- a. Use the two 5/16"x1" bolts that came with your Light Bar to secure the other side of the assembly. Engage first couple of threads to just hold the stainless steel saddle.
- b. Slide spacer over studs.
- c. Handle should be down (parallel to studs) to engage threads, as shown in figure 1.
- d. Rotate clockwise to tighten.
- e. Tighten 5/16"x1" bolts until snug.