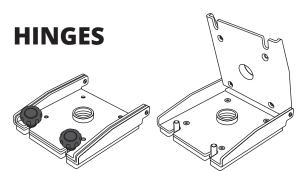

#### **WEDGES**

Compensates for plane angle. Available in 2, 4 or 6 degree wedges.

Seaview Hinge Adapters fold in any direction necessary for added height clearance.

**SEAVIEW**//

Tel: 800-655-7922 www.seaviewglobal.com EUROPEAN OFFICE