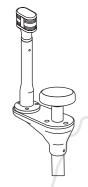

## **TOOLS NEEDED**

Sudbury Elastomeric Marine Sealant is recommended. To purchase call 800-655-7922 or visit www.seaviewglobal.com

Insert the Light Bar into the back of the Seaview mount.

Place the rubber sleeve around the Light Bar then place the white plastic adapter on top. Be sure that the adapter locks into place onto the sleeve. The four bolt holes on the adapter should line up to the four holes on the Seaview Top Plate.

Apply soapy water onto the stainless steel bracket as shown here.

Insert the bracket into the Top Plate bolt holes as shown.

Secure the stainless steel bracket in place with the spacer and handles.

- a. Use the two 5/16"x1" bolts that came with your Light Bar to secure the other side of the assembly. Engage first couple of threads to just hold the stainless steel saddle.
- b. Slide spacer over studs.
- c. Handle should be down (parallel to studs) to engage threads, as shown in figure 1.
- d. Rotate clockwise to tighten.
- e. Tighten 5/16"x1" bolts until snug.