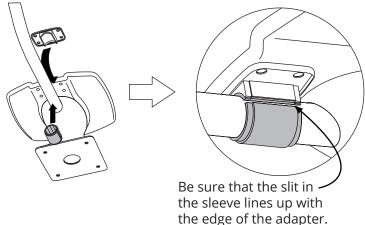

## **TOOLS NEEDED**

Sudbury Elastomeric Marine Sealant is recommended. To purchase call 800-655-7922 or visit www.seaviewglobal.com

Insert the Light Bar into the back of the Seaview mount.

Place the rubber sleeve around the Light Bar then place the white plastic adapter on top. Be sure that the adapter locks into place onto the sleeve. The four bolt holes on the adapter should line up to the four holes on the Seaview Top Plate.