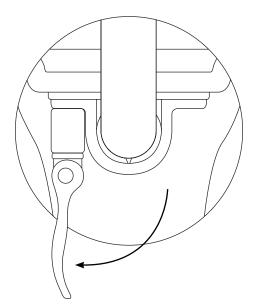

dapter locks into place onto the sleeve. The four bolt holes on the adapter should line up to the four holes on the Seaview Top Plate.



Apply soapy water onto the stainless steel bracket as shown here.





Insert the bracket into the Top Plate bolt holes as shown.





Secure the stainless steel bracket in place with the spacer and handles.

- a. Use the two 5/16"x1" bolts that came with your Light Bar to secure the other side of the assembly. Engage first couple of threads to just hold the stainless steel saddle.
- b. Slide spacer over studs.
- c. Handle should be down (parallel to studs) to engage threads, as shown in figure 1.
- d. Rotate clockwise to tighten.
- e. Tighten 5/16"x1" bolts until snug.







To loosen clamp assembly pull both handles down and twist counter clockwise.





#### **OPTIONAL ACCESSORIES**

Call 800-655-7922 or visit www.seaviewglobal.com for available accessories.

#### **LIGHT BAR TOPS**



**LTBP-1197**Perko 1197
incandescent light.



**LTBA-7800** Attwood LED Light.



LTBU1A1197 Light Bar Top with Perko 1197 incandescent light, can fit GPS.



LTBU1A800 Light Bar Top with Attwood LED Light, can fit GPS.

#### **SPREADER KIT**



**SP1-MOD**Allows user to mount GPS units or antennas onto a Seaview Modular Mount.

#### **WEDGES**



Compensates for plane angle. Available in 2, 4 or 6 degree wedges.



Seaview Hinge Adapters fold in any direction necessary for added height clearance.



**SEAVIEW**//

Tel: 800-655-7922 www.seaviewglobal.com EUROPEAN OFFICE

Tel: +33 4 94 53 27 70 www.seaviewprogress.com