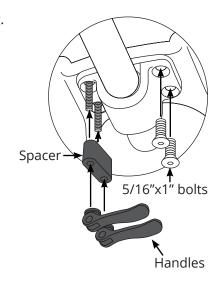

Apply soapy water onto the stainless steel bracket as shown here.

Insert the bracket into the Top Plate bolt holes as shown.

Secure the stainless steel bracket in place with the spacer and handles.

- a. Use the two 5/16"x1" bolts that came with your Light Bar to secure the other side of the assembly. Engage first couple of threads to just hold the stainless steel saddle.
- b. Slide spacer over studs.
- c. Handle should be down (parallel to studs) to engage threads, as shown in figure 1.
- d. Rotate clockwise to tighten.
- e. Tighten 5/16"x1" bolts until snug.