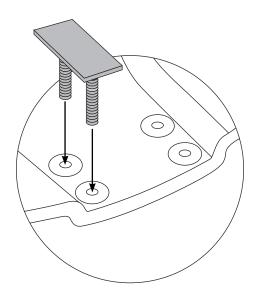

Apply soapy water onto the stainless steel bracket as shown here.

Insert the bracket into the Top Plate bolt holes as shown.

Secure the stainless steel bracket in place with the spacer and handles.

- a. Use the two 5/16"x1" bolts that came with your Light Bar to secure the other side of the assembly. Engage first couple of threads to just hold the stainless steel saddle.
- b. Slide spacer over studs.
- c. Handle should be down (parallel to studs) to engage threads, as shown in figure 1.
- d. Rotate clockwise to tighten.
- e. Tighten 5/16"x1" bolts until snug.