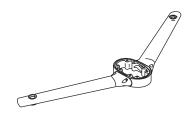

Apply soapy water onto the stainless steel bracket as shown here.

Insert the bracket into the Top Plate bolt holes as shown.

Secure the stainless steel bracket in place with the spacer and handles.

- a. Use the two 5/16"x1" bolts that came with your Light Bar to secure the other side of the assembly. Engage first couple of threads to just hold the stainless steel saddle.
- b. Slide spacer over studs.
- c. Handle should be down (parallel to studs) to engage threads, as shown in figure 1.
- d. Rotate clockwise to tighten.
- e. Tighten 5/16"x1" bolts until snug.

To loosen clamp assembly pull both handles down and twist counter clockwise.