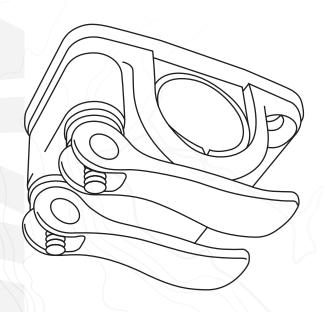

## **TOOLS NEEDED**

Sudbury Elastomeric Marine Sealant is recommended. To purchase call 800-655-7922 or visit www.seaviewglobal.com

Insert the Light Bar into the back of the Seaview mount.

Place the rubber sleeve around the Light Bar then place the white plastic adapter on top. Be sure that the adapter locks into place onto the sleeve. The four bolt holes on the adapter should line up to the four holes on the Seaview Top Plate.

Apply soapy water onto the stainless steel bracket as shown here.

Insert the bracket into the Top Plate bolt holes as shown.

Secure the stainless steel bracket in place with the spacer and handles.

- a. Use the two 5/16"x1" bolts that came with your Light Bar to secure the other side of the assembly. Engage first couple of threads to just hold the stainless steel saddle.
- b. Slide spacer over studs.
- c. Handle should be down (parallel to studs) to engage threads, as shown in figure 1.
- d. Rotate clockwise to tighten.
- e. Tighten 5/16"x1" bolts until snug.

To loosen clamp assembly pull both handles down and twist counter clockwise.