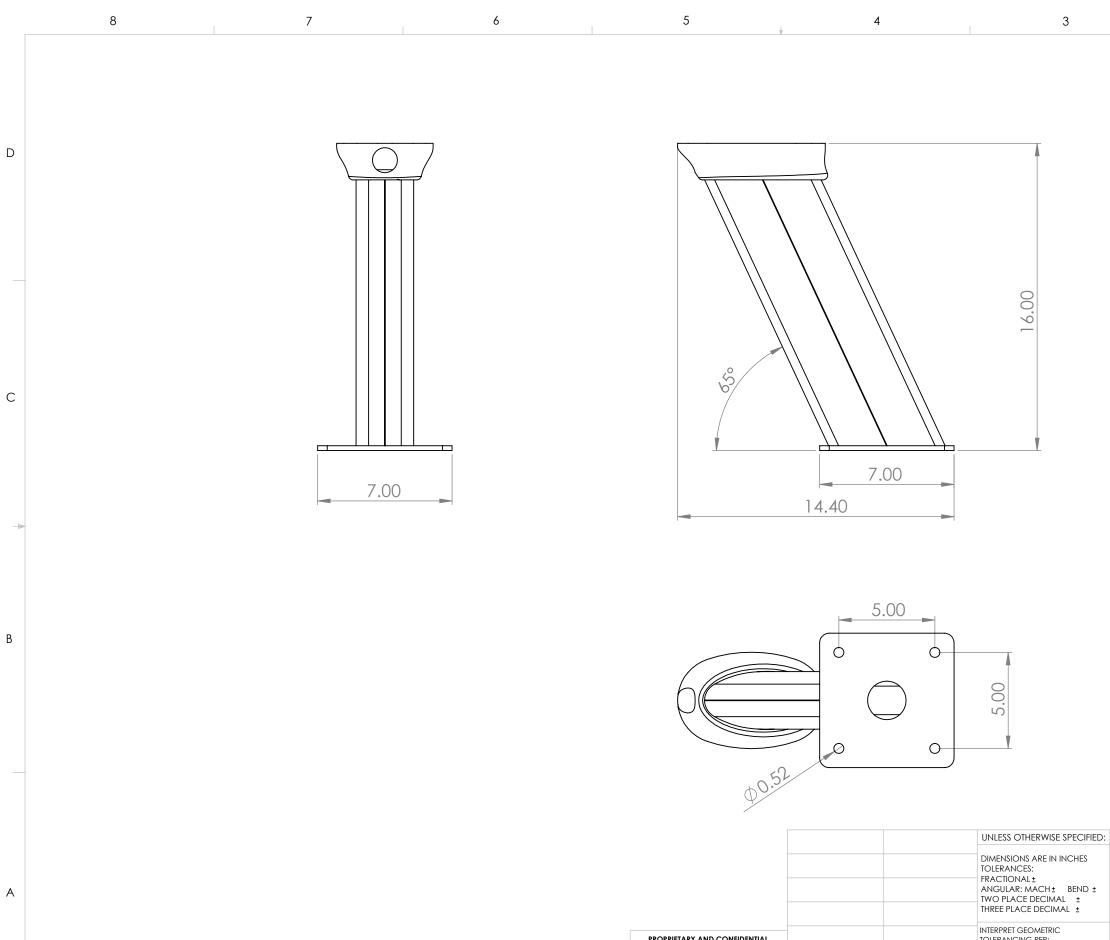

6

DIMENSIONS ARE IN INCHES TOLERANCES: FRACTIONAL± ANGULAR: MACH± BEND± TWO PLACE DECIMAL± THREE PLACE DECIMAL± INTERPRET GEOMETRIC TOLERANCING PER: PROPRIETARY AND CONFIDENTIAL THE INFORMATION CONTIDENTIAL THE INFORMATION CONTAINED IN THIS DRAWING IS THE SOLE PROPERTY OF <INSERT COMPANY NAME HERE>. ANY REPRODUCTION IN PART OR AS A WHOLE WITHOUT THE WRITTEN PERMISSION OF <INSERT COMPANY NAME HERE> IS PROHIBITED. MATERIAL FINISH NEXT ASSY USED ON APPLICATION do not scale drawing 5 3

4

8

|  | NAME | DATE     | SEAVIEW//        |        |         |     |           |   |
|--|------|----------|------------------|--------|---------|-----|-----------|---|
|  | J.A. | 07.01.14 |                  |        |         |     |           |   |
|  |      |          | TITLE:           |        |