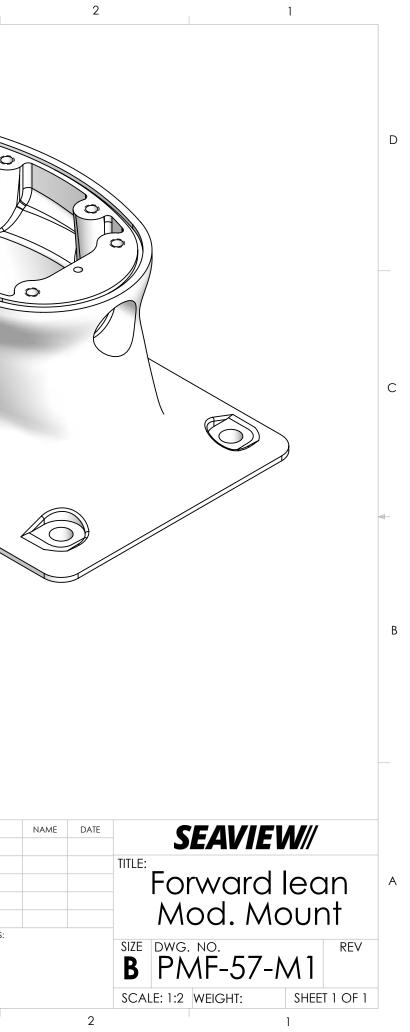

| APPLIC    | ATION   | DO NOT SCALE DRAWING                                                                                                         | -<br>                                      |
|   | 8    | 7 | 6    | 5                                                                                                                                                                                                                                      | 4         |         | 3                                                                                                                            |                                            |