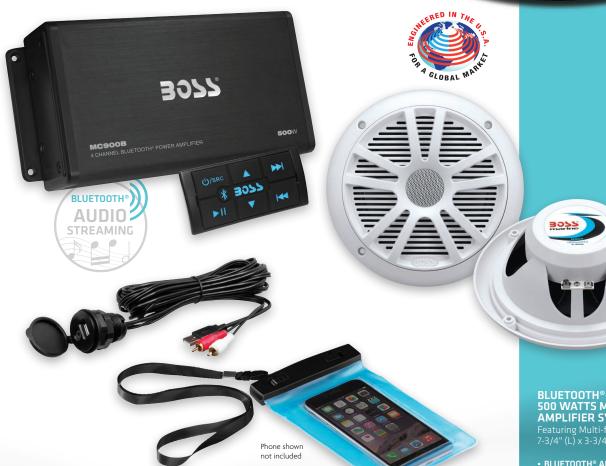

## **PACKAGE INCLUDES**

### MC900B

BLUETOOTH®-ENABLED | 500 WATTS MAX POWER ALL-TERRAIN AMPLIFIER SYSTEM Features Multi-function Remote Controller

180 WATTS MAX POWER | 6.5" 2-WAY MARINE LOUDSPEAKERS (1 Pair)

UNIVERSAL USB/3.5MM AUXILIARY INTERFACE MOUNT

**WATERPROOF PHONE POUCH** 

# BLUETOOTH®-ENABLED 500 WATTS MAX POWER ALL-TERRAIN AMPLIFIER SYSTEM

Featuring Multi-function Remote Controller 7-3/4" (L) x 3-3/4" (W) x 1-11/16" (H)

- BLUETOOTH® AUDIO STREAMING

- Easy Pairing with Auto Re-connect
  Weather Resistant
  For all 12-Volt Applications
  Compatible with Audio Output of iPod®/iPhone®,