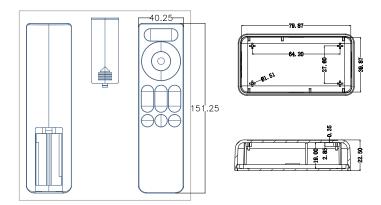

EY FEATURES**

#### WIRELESS REMOTE CONTROL

Enjoy full control of the illumination options and functions of Fusion RGB speakers with the MS-RGBRC wireless remote control.

The remote is portable and will function up to 10m from the speaker lighting control module.

# CONTROL OF THE LED ILLUMINATION ON FUSION RGB SPEAKERS

Enhance your on-board audio entertainment experience with the MS-RGBRC remote control for Fusion RGB speakers.

Simply select your desired color, brightness, speed and mode to set the tone or match the LEDs to your music, taking your entertainment experience to the next level. You can control up to three lighting zones all from the one remote.

Note: For control of additional lighting zones, additional speaker lighting control modules must be purchased.

### DIMENSIONS



### STATIC AND DYNAMIC COLOR OPTIONS

A range of colors are available in both static and dynamic modes with the RGB speakers to complement your music and enhance your onboard audio entertainment experience.

Select your desired color using the color select wheel, or change to a mode that automatically cycles through pre-defined lighting patterns. Brightness and pattern cycle speed can be independently adjusted to suit your preferences.

### INTUITIVE TOUCH REMOTE CONTROL

The MS-RGBRC wireless remote features easy to use touch controls, including an intuitive color select wheel to easily change the lighting on Fusion RGB speakers.

# **SPECIFICATIONS**

| Input Voltage         | 10.8 to 16 V dc                |  |
|-----------------------|--------------------------------|--|
| Output Cur