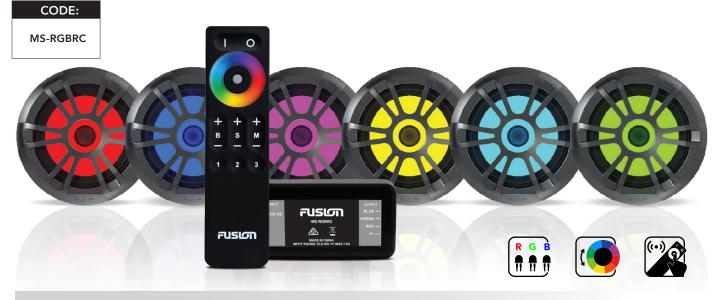

### **RGB LIGHTING CONTROL MODULE** WITH WIRELESS REMOTE CONTROL

#### WIRELESS REMOTE CONTROL

Enjoy full control of the illumination options and functions of Fusion RGB speakers with the MS-RGBRC wireless remote control.

The remote is portable and will function up to 10m from the speaker lighting control module.

# CONTROL OF THE LED ILLUMINATION ON FUSION RGB SPEAKERS

Enhance your on-board audio entertainment experience with the MS-RGBRC remote control for Fusion RGB speakers.

Simply select your desired color, brightness, speed and mode to set the tone or match the LEDs to your music, taking your entertainment experience to the next level. You can control up to three lighting zones all from the one remote.

### STATIC AND DYNAMIC COLOR OPTIONS

A range of colors are available in both static and dynamic modes with the RGB speakers to complement your music and enhance your onboard audio entertainment experience.

Select your desired color using the color select wheel, or change to a mode that automatically cycles through pre-defined lighting patterns. Brightness and pattern cycle speed can be independently adjusted to suit your preferences.

### INTUITIVE TOUCH REMOTE CONTROL

The MS-RGBRC wireless remote features easy to use touch controls, including an intuitive color select wheel to easily change the lighting on Fusion RGB speakers.