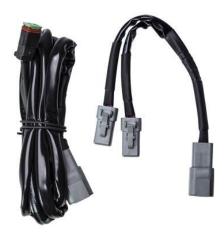

## **HE-EYHK**

## **Y ADAPTER HARNESS KIT**

Works in conjunction with HE-WRRK and allows two HEISE light bars, driving lights, or work lights 150 watts or less to be connected.

## **Instructions:**

- 1. Attach the end of the Y adapter to the **HE-WRRK**.
- Use the supplied extension in the Y Adapter Harness Kit to convert the gray connector to the green connector and plug it into the desired light (with a green connector).
- 3. Use the supplied extension from the **HE-WRRK** and gray to green connector to achieve previous step mentioned above.
- 4. NOTE: Each light <u>MUST</u> be 150 watts or less.