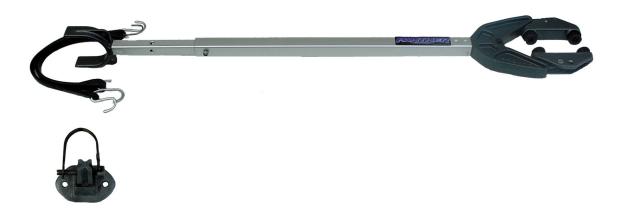

## AVAILABLE PARTS

55-2100

99-55808 Motor Support wings

99-55807 5" Bungee Cord 99-55811 21" Bungee Cord

99-55813 Bolt on Trailer bracket

MarineTech Products, Inc. is proud to offer these fine lines.

SOLUTIONS FOR MOTOR MOUNTING, REMOTE STEERING, TILT & TRIM, SHALLOW WATER ANCHORS, AND SECURITY SYSTEMS