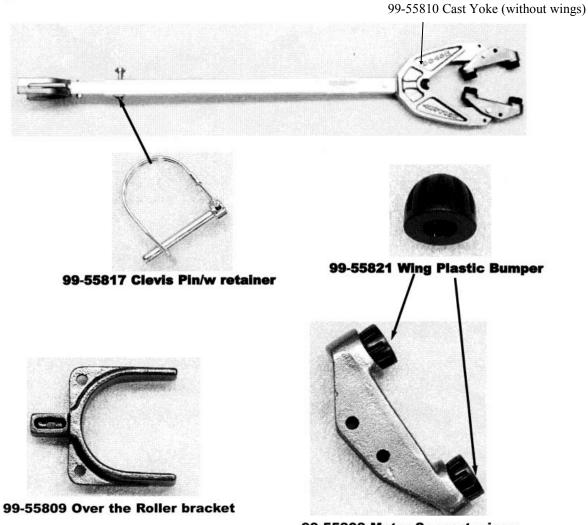

## AVAILABLE PARTS

55-2100

99-55808 Motor Support wings

99-55807 5" Bungee Cord 99-55811 21" Bungee Cord

99-55813 Bolt on Trailer bracket

MarineTech Products, Inc. is proud to offer these fine lines.

SOLUTIONS FOR MOTOR MOUNTING, REMOTE STEERING, TILT & TRIM, SHALLOW WATER ANCHORS, AND SECURITY SYSTEMS