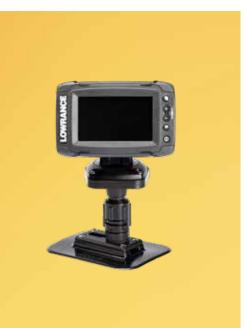

## 439 track adaptor for 341 glue on pad

Our track adaptor allows you to mount your favourite track accessories to your inflatable watercraft pre installed 341 mounts.

Simply fasten the track to your 341 mount with the supplied  $\frac{1}{4}$  - 20 x  $\frac{1}{2}$ " stainless steel bolts. Slide and lock our 438 gear head adaptor or ball mount onto the track. Attach your post and ball mount accessories to the adapter and get out on the water.