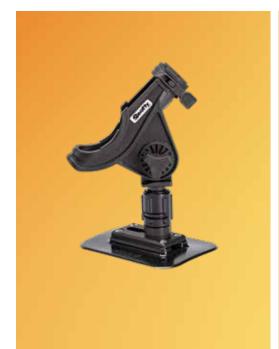

## 439 track adaptor for 341 glue on pad

Our track adaptor allows you to mount your favourite track accessories to your inflatable watercraft pre installed 341 mounts.

Simply fasten the track to your 341 mount with the supplied  $\frac{1}{4}$  - 20 x  $\frac{1}{2}$ " stainless steel bolts. Slide and lock our 438 gear head adaptor or ball mount onto the track. Attach your post and ball mount accessories to the adapter and get out on the water.