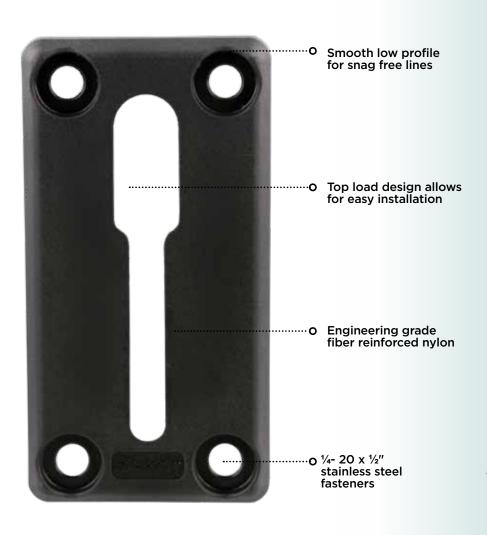

## 439 track adaptor for 341 glue on pad

Our track adaptor allows you to mount your favourite track accessories to your inflatable watercraft pre installed 341 mounts.

Simply fasten the track to your 341 mount with the supplied  $\frac{1}{4}$  - 20 x  $\frac{1}{2}$ " stainless steel bolts. Slide and lock our 438 gear head adaptor or ball mount onto the track. Attach your post and ball mount accessories to the adapter and get out on the water.

## Please note:

Only use  $\frac{1}{4}$  - 20 x  $\frac{1}{2}$  " bolts when fastening the track to your 341 glue on pad. (341 glue on pad and 438 Gear head track adaptor sold separately)