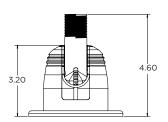

## **GRAND SLAM 850 ELECTRIC VHF ANTENNA MOUNT**

Introducing the all new Grand Slam 850 Electric VHF Antenna Mount! Designed with safety and innovation in mind, boaters can adjust the position of their VHF antenna with the simple push of a button from the comfort of their helm. The GS-850 is a fully electric unit with hidden wires inside the hardtop. This mount easily installs to the surface of the hardtop and fits all top thicknesses.

## **GS-850 FEATURES & BENEFITS**

- Standard 1"-14 thread (male) shaft to accept standard VHF antennas
- No under-mount clearance required
- Machined / Anodized aluminum body with a light brushed finish
- · Threaded shaft for consistent lift and descent
- Delrin bearings for smooth operation
- Features removable set screw for manual adjustment
- Kit includes drill template and installation instructions
- Includes 10" lead for 12-volt DC power supply for lift and
- Accepts 3A fuse in the main +12 VDC power feed (not included)
- Sold individually
- Made in the USA
- 1-year limited warranty