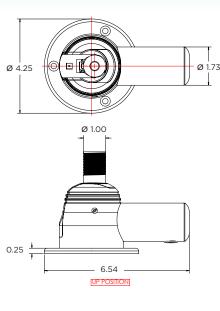

## **GS-850 FEATURES & BENEFITS**

- Standard 1"-14 thread (male) shaft to accept standard VHF antennas
- No under-mount clearance required
- Machined / Anodized aluminum body with a light brushed finish
- · Threaded shaft for consistent lift and descent
- Delrin bearings for smooth operation
- Features removable set screw for manual adjustment
- Kit includes drill template and installation instructions
- Includes 10" lead for 12-volt DC power supply for lift and
- Accepts 3A fuse in the main +12 VDC power feed (not included)
- Sold individually
- Made in the USA
- 1-year limited warranty

DOWN POSITION