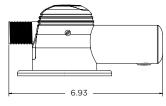

## **GRAND SLAM 850 ELECTRIC VHF ANTENNA MOUNT**

Introducing the all new Grand Slam 850 Electric VHF Antenna Mount! Designed with safety and innovation in mind, boaters can adjust the position of their VHF antenna with the simple push of a button from the comfort of their helm. The GS-850 is a fully electric unit with hidden wires inside the hardtop. This mount easily installs to the surface of the hardtop and fits all top thicknesses.

## **GS-850 FEATURES & BENEFITS**

- Standard 1"-14 thread (male) shaft to accept standard VHF antennas
- No under-mount clearance required
- Machined / Anodized aluminum body with a light brushed finish
- · Threaded shaft for consistent lift and descent
- Delrin bearings for smooth operation
- Features removable set screw for manual adjustment
- Kit includes drill template and installation instructions
- Includes 10" lead for 12-volt DC power supply for lift and
- Accepts 3A fuse in the main +12 VDC power feed (not included)
- Sold individually
- Made in the USA
- 1-year limited warranty