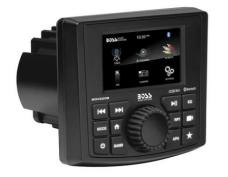

## **MGV520B**

Marine Gauge Receiver - Weatherproof, 3 Inch LCD, Built-in Amplifier, Bluetooth, Digital Media MP3 Player, No CD Player, USB Port, AM/FM Radio

WEATHER PROOF

(\*)

BLUETOOTH

CONNECTIVITY

## **GENERAL FEATURES**

- AM/FM Receiver
- Conformal Coated PCB
- Zero Current Draw Memory (Radio Preset Memory in
- case of Battery Disconnect)
- Switchable US & EU Tuner Frequencies
- IPX6-Rated\*\* (Water-Resistant / Dustproof)
- Cutout Diameter: 3" (76 mm)
- Accessory Button Turn On/Off Accessories (Lightbars, LED Whips, etc.)
- 60watts × 4 Channel

## PLAYBACK

• MP3 Bluetooth©® Audio Streaming Stream and Control your Favorite Music APPs

## **INPUTS & OUTPUTS**

•USB Port •USB Charging (1A)\* •Aux-In •Compatible with Audio Output of iPod®/iPhone®, Smartphones and MP3 players •Video Input •Front & Rear Camera Input •Front, Rear, Sub Pre-Amp Outputs