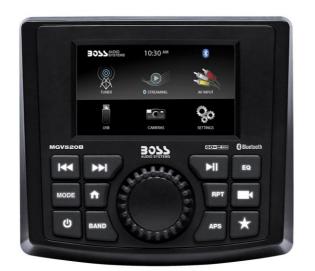

## **MGV520B**

Marine Gauge Receiver - Weatherproof, 3 Inch LCD, Built-in Amplifier, Bluetooth, Digital Media MP3 Player, No CD Player, USB Port, AM/FM Radio

WEATHER PROOF

(\*)

BLUETOOTH

CONNECTIVITY

## **GENERAL FEATURES**

- AM/FM Receiver
- Conformal Coated PCB
- Zero Current Draw Memory (Radio Preset Memory in
- case of Battery Disconnect)
- Switchable US & EU Tuner Frequencies
- IPX6-Rated\*\* (Water-Resistant / Dustproof)
- Cutout Diameter: 3" (76 mm)
- Accessory Button Turn On/Off Accessories (Lightbars, LED Whips, etc.)
- 60watts × 4 Channel

## PLAYBACK

• MP3 Bluetooth©® Audio Streaming Stream and Control your Favorite Music APPs

## **INPUTS & OUTPUTS**

•USB Port •USB Charging (1A)\* •Aux-In •Compatible with Audio Output of iPod®/iPhone®, Smartphones and MP3 players •Video Input •Front & Rear Camera Input •Front, Rear, Sub Pre-Amp Outputs