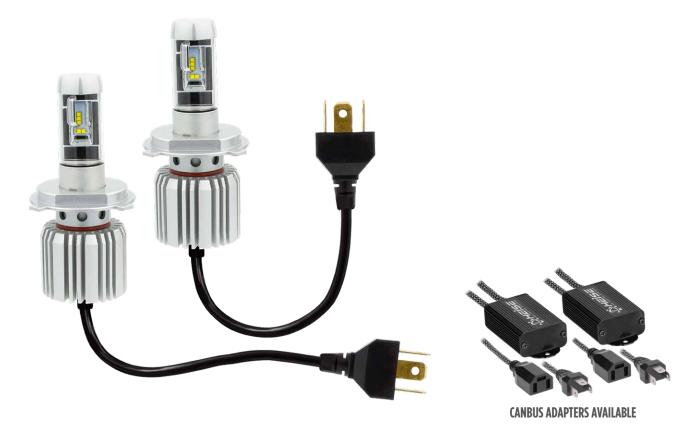

## **PRODUCT OVERVIEW**

Heise LED replacement headlights are designed to replace weaker, factory bulbs with brighter, low current consuming LED bulbs. These headlight kits are extremely bright, providing the additional light needed on dark nights. Each kit has a pair of 25 watt LED bulbs. The voltage and current monitoring circuits are inside the compact radial heatsink housing and protected from the elements. Installation is easy, even in tight locations! Heise headlights come in 21 different model sizes to fit an array of headlight applications, and are the perfect upgrade for drivers wanting more out of their headlights. 16 models include 3000K and 8000K films to change the light bulb color. 14 models now offer the ability to rotate the bulb to adjust the beam pattern for the vehicle. 16 models now offer an IP67 rating.

- 6000 lumens per set
- 25 watts per bulb
- 6500k
- Many headlights are IP67
- Ability to change light bulb colors on most models with included films

**SALES** 386-257-2956