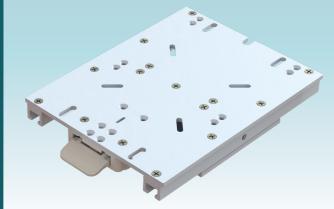

### ADJUSTABLE SEAT SLIDE KIT - M20-1013A

This low-profile design provides frictionless operation and is easily adaptable for a multitude of marine applications. Its highstrength polymer glides provide smooth movement with a durable locking action. It comes with a front-mounted activation lever. which is easily accessible in all seven positions when seated. The complete kit includes the housing assembly, mounting plate, fasteners and installation instructions - making it the perfect all-in-one seat slide package.

### **FEATURES & BENEFITS**

- Precision-machined 6000-series aluminum chassis
- High-strength polymer glides provide selflubricated, rattle-free, smooth operation
- Features seven adjustable, equally spaced positions within a 5-1/2" spread
- Manual actuator type
- Secure fit with universal mounting bolt pattern on both pedestal and box applications
- Easy installation and detachment with modular mounting plate
- Front activation lever that slides with the seat for ease of use
- Ideal for seats 23" to 28" wide
- Easily holds 400 pounds
- Meets ABYC H31 testing standards
- Double pin positive side lock