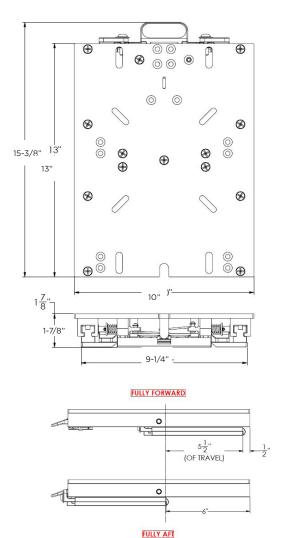

### ADJUSTABLE SEAT SLIDE KIT - M20-1013A

This low-profile design provides frictionless operation and is easily adaptable for a multitude of marine applications. Its highstrength polymer glides provide smooth movement with a durable locking action. It comes with a front-mounted activation lever. which is easily accessible in all seven positions when seated. The complete kit includes the housing assembly, mounting plate, fasteners and installation instructions - making it the perfect all-in-one seat slide package.

### **FEATURES & BENEFITS**

- Precision-machined 6000-series aluminum chassis
- High-strength polymer glides provide selflubricated, rattle-free, smooth operation
- Features seven adjustable, equally spaced positions within a 5-1/2" spread
- Manual actuator type
- Secure fit with universal mounting bolt pattern on both pedestal and box applications
- Easy installation and detachment with modular mounting plate
- Front activation lever that slides with the seat for ease of use
- Ideal for seats 23" to 28" wide
- Easily holds 400 pounds
- Meets ABYC H31 testing standards
- Double pin positive side lock

tacomarine.com

≥

0

2021

PART NUMBER M20-1013A

DESCRIPTION Adjustable Seat Slide Kit DIMENSIONS (L x W x H) 14.125 x 10 x 1.875

UNIT ΕA

UPC PACK 1