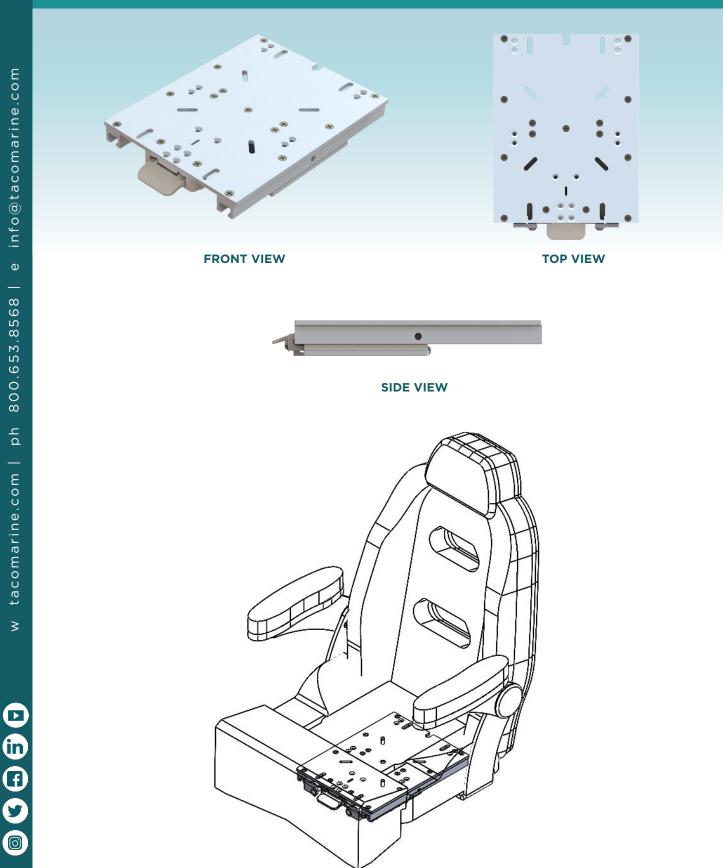

### ADJUSTABLE SEAT SLIDE KIT - M20-1013A

This low-profile design provides frictionless operation and is easily adaptable for a multitude of marine applications. Its highstrength polymer glides provide smooth movement with a durable locking action. It comes with a front-mounted activation lever. which is easily accessible in all seven positions when seated. The complete kit includes the housing assembly, mounting plate, fasteners and installation instructions - making it the perfect all-in-one seat slide package.

### **FEATURES & BENEFITS**

- Precision-machined 6000-series aluminum chassis
- High-strength polymer glides provide selflubricated, rattle-free, smooth operation
- Features seven adjustable, equally spaced positions within a 5-1/2" spread
- Manual actuator type
- Secure fit with universal mounting bolt pattern on both pedestal and box applications
- Easy installation and detachment with modular mounting plate
- Front activation lever that slides with the seat for ease of use
- Ideal for seats 23" to 28" wide
- Easily holds 400 pounds
- Meets ABYC H31 testing standards
- Double pin positive side lock

#### **KIT INCLUDES**

- Seat slide housing assembly
- Mounting plate
- Fasteners for assembly of mounting plate to housing

info@tacomarine.com

Φ

8568

653.

800.

ч р