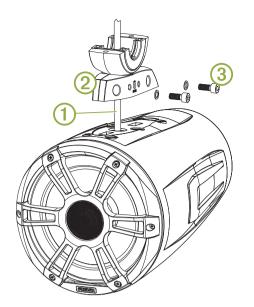

- 8 Using the installation instructions provided with the FUSION Waketower Can speakers, connect the speaker and LED wires.
- **9** Feed the connected wires through the pass-through hole and grommet into the waketower pipe.
- **10** Place the top of the bracket ④ over the pipe ⑤, and hold it against the base of the bracket.

- **11** Attach the top of the bracket to the base of the bracket using the included screws <sup>6</sup> with a 6 mm hex driver or hex key.
- 12 Repeat these steps for additional brackets.