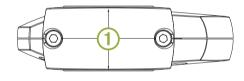

|
|--------------------------------------|------------------------------------------------------------------------------------------------------------------------------------------------------------------------------------------|
| Supported<br>waketower pipe<br>sizes | 33.4 mm (1.31 in.), 42.2 mm (1.66 in.), 48.3 mm (1.90 in.), 50.8 mm (2.00 in.), 57.2 mm (2.25 in.), 60.3 mm (2.37 in.), and 63.5 mm (2.50 in.) outer diameter using the included spacers |

## **Bracket Side Dimensions**



| 1 | 174 mm (6 <sup>7</sup> / <sub>8</sub> in.) |
|---|--------------------------------------------|
| 2 | 120 mm (4 <sup>3</sup> / <sub>4</sub> in.) |

## **Bracket Top Dimensions**



) 52 mm (2<sup>1</sup>/<sub>16</sub> in.)