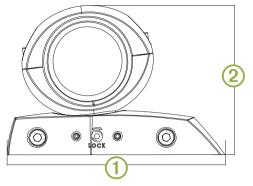

## **Bracket Side Dimensions**

| 1 | 174 mm (6 <sup>7</sup> / <sub>8</sub> in.) |
|---|--------------------------------------------|
| 2 | 120 mm (4 <sup>3</sup> / <sub>4</sub> in.) |

## Adjusting the Angle of the Speaker

1 If necessary, loosen the lock screw ① on the side of the bracket using a 4 mm hex driver or hex key.

- **2** Adjust the angle of the speaker.
- 3 Tighten the lock screw.