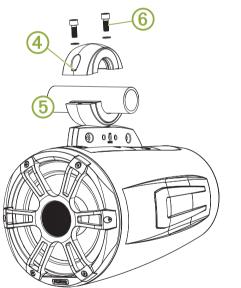

- 8 Using the installation instructions provided with the FUSION Waketower Can speakers, connect the speaker and LED wires.
- **9** Feed the connected wires through the pass-through hole and grommet into the waketower pipe.
- **10** Place the top of the bracket ④ over the pipe ⑤, and hold it against the base of the bracket.

- **11** Attach the top of the bracket to the base of the bracket using the included screws <sup>6</sup> with a 6 mm hex driver or hex key.
- 12 Repeat these steps for additional brackets.