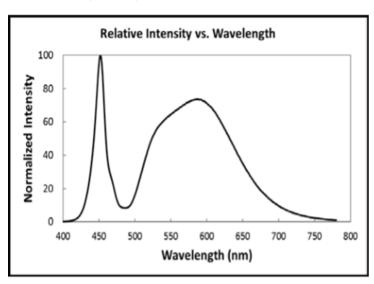

act indoor/outdoor light utilizing the newest high performacne LED technology. Excellent for lighting up medium size areas. Low profile design has an IP67 Rating. Hard Anodized aluminum housing with Baked Urethane finish for extreme durability. Beam angle of 120 degree. Tempered Glass will not yellow like plastic lenses. Breather Valve.

IP Rating: Outdoor IP67

Power: 18.5W

Voltage 10-40VDC (12VDC 1.5A)

Output: 3,250 Lumen >80CRI

Dimensions:  $146 (5.8") \text{ W} \times 216 (8.5") \text{ H} \times 20 (0.8") \text{ D}$ 

**Enclosure:** Aluminum / Baked White Urethane

Wiring: Two Wire (White) / Three Wire (White/Red)

Wire Length: ~24 Inches

Mounting: 4 Screws, M3 or 1/8





LLB-51Wx-91-00

## **Typical Characteristics Graphs**



#### **Spectrum Distribution**

CCT: 4000K (80 CRI)



#### **Derating Curve**



#### **Beam Angle Characteristics**



acteristics  $T_s = 25$  °C)

## **Mechanical Dimensions**







### LLM-51Wx ENGINE ROOM LIGHT

DIMENSIONS: [IN] (MM)