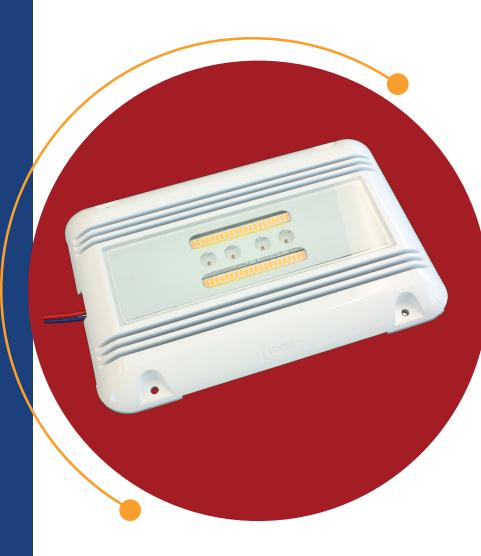

# LED FLOOD 18.5W 3250 LUMEN

18.5 WATT 3,250 LUMEN LED FLOOD LLB-51WO-91-00 (WHITE) LLB-51WR-91-00 (WHITE / RED)

Compact indoor/outdoor light utilizing the newest high performacne LED technology. Excellent for lighting up medium size areas. Low profile design has an IP67 Rating. Hard Anodized aluminum housing with Baked Urethane finish for extreme durability. Beam angle of 120 degree. Tempered Glass will not yellow like plastic lenses. Breather Valve.

IP Rating: Outdoor IP67

Power: 18.5W

Voltage 10-40VDC (12VDC 1.5A)

Output: 3,250 Lumen >80CRI

Dimensions:  $146 (5.8") \text{ W} \times 216 (8.5") \text{ H} \times 20 (0.8") \text{ D}$ 

**Enclosure:** Aluminum / Baked White Urethane

Wiring: Two Wire (White) / Three Wire (White/Red)

Wire Length: ~24 Inches

Mounting: 4 Screws, M3 or 1/8

LLB-51Wx-91-00