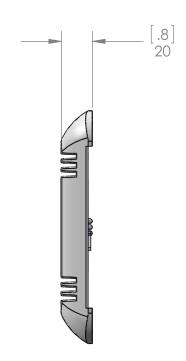

IP Rating: Outdoor IP67

Power: 18.5W

Voltage 10-40VDC (12VDC 1.5A)

Output: 3,250 Lumen >80CRI

Dimensions:  $146 (5.8") \text{ W} \times 216 (8.5") \text{ H} \times 20 (0.8") \text{ D}$ 

**Enclosure:** Aluminum / Baked White Urethane

## **Mechanical Dimensions**

### LLM-51Wx ENGINE ROOM LIGHT

DIMENSIONS: [IN] (MM)