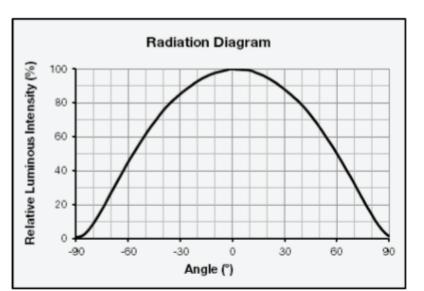

technology. Excellent for lighting up medium size areas. Low profile design has an IP67 Rating. Hard Anodized aluminum housing with Baked Urethane finish for extreme durability. Beam angle of 120 degree. Tempered Glass will not yellow like plastic lenses. Breather Valve.

IP Rating: Outdoor IP67

Power: 18.5W

Voltage 10-40VDC (12VDC 1.5A)

Output: 3,250 Lumen >80CRI

Dimensions:  $146 (5.8") \text{ W} \times 216 (8.5") \text{ H} \times 20 (0.8") \text{ D}$ 

**Enclosure:** Aluminum / Baked White Urethane

Wiring: Two Wire (White) / Three Wire (White/Red)

Wire Length: ~24 Inches

Mounting: 4 Screws, M3 or 1/8





LLB-51Wx-91-00

## **Typical Characteristics Graphs**



#### **Spectrum Distribution**

CCT: 4000K (80 CRI)



#### **Derating Curve**



#### **Beam Angle Characteristics**



acteristics  $T_s = 25$  °C)

## **Mechanical Dimensions**







### LLM-51Wx ENGINE ROOM LIGHT

DIMENSIONS: [IN] (MM)