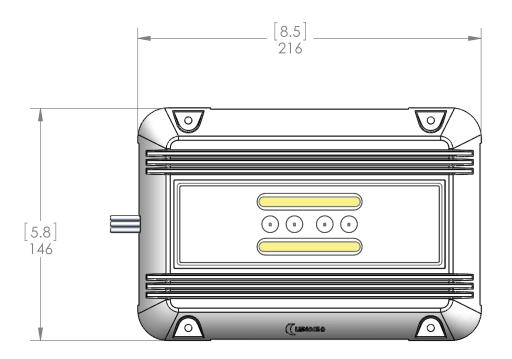

IP Rating: Outdoor IP67

Power: 18.5W

Voltage 10-40VDC (12VDC 1.5A)

Output: 3,250 Lumen >80CRI

Dimensions:  $146 (5.8") \text{ W} \times 216 (8.5") \text{ H} \times 20 (0.8") \text{ D}$ 

**Enclosure:** Aluminum / Baked White Urethane

## **Mechanical Dimensions**

### LLM-51Wx ENGINE ROOM LIGHT

DIMENSIONS: [IN] (MM)