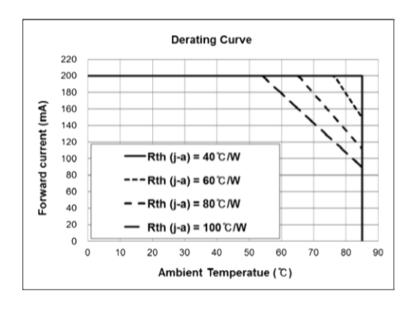

ilizing the newest high performacne LED technology. Excellent for lighting up medium size areas. Low profile design has an IP67 Rating. Hard Anodized aluminum housing with Baked Urethane finish for extreme durability. Beam angle of 120 degree. Tempered Glass will not yellow like plastic lenses. Breather Valve.

IP Rating: Outdoor IP67

Power: 18.5W

Voltage 10-40VDC (12VDC 1.5A)

Output: 3,250 Lumen >80CRI

Dimensions:  $146 (5.8") \text{ W} \times 216 (8.5") \text{ H} \times 20 (0.8") \text{ D}$ 

**Enclosure:** Aluminum / Baked White Urethane

Wiring: Two Wire (White) / Three Wire (White/Red)

Wire Length: ~24 Inches

Mounting: 4 Screws, M3 or 1/8





LLB-51Wx-91-00

## **Typical Characteristics Graphs**



#### **Spectrum Distribution**

CCT: 4000K (80 CRI)



#### **Derating Curve**



#### **Beam Angle Characteristics**



acteristics  $T_s = 25$  °C)

## **Mechanical Dimensions**







### LLM-51Wx ENGINE ROOM LIGHT

DIMENSIONS: [IN] (MM)