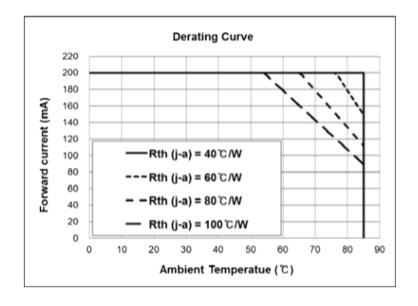

m housing with Baked Urethane finish for extreme durability. Beam angle of 120 degree. Tempered Glass will not yellow like plastic lenses. Breather Valve.

IP Rating: Outdoor IP67

Power: 8 Watt

Voltage -81 10-40VDC (12VDC 0.68A) Voltage -0A 12VDC Only (No EMI) Voltage -1A 24VDC Only (No EMI)

Output: 1.6000 Lumen >80CRI

Dimensions: 74 (2.9") W x130 (5.1") H x 15 (0.59") D

Enclosure: Aluminum / Baked White Urethane

Wiring: Two Wire - Jacketed

Wire Length: ~36 Inches Mounting: Bracket





LLB-61W1-81-00 Warm White (3000K) LLB-61WC-81-00 Cool White (5700K) LLB-61WA-0A-00 Warm White (3000K) LLB-61W1-1A-00 Warm White (3000K)



## **Typical Characteristics Graphs**



 $T_s = 25$  °C)

#### **Spectrum Distribution**

CCT: 3000K (80 CRI)



CCT: 5700K (80 CRI)



#### **Derating Curve**



#### Beam Angle Characteristics



### **Mechanical Dimensions**









# NEW ZERO EMI LIGHTING



#### INTRODUCING ZERO EMI LIGHTING

This means no AIS or VHF Interference

All light, no EMI! With Zero radio emissions these lights can't interfere with your communication and navigation equipment. Same powerful output & high color rendering.

They are not just quiet They are **SILENT!**