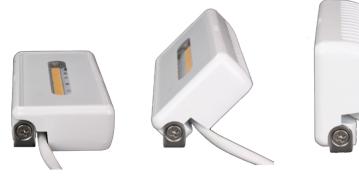

can be surface mounted or tilted on its Stainless Streel Bracket. When surface mounted the bracket seems to disappear for an attractive look. Hard Anodized aluminum housing with Baked Urethane finish for extreme durability. Beam angle of 120 degree. Tempered Glass will not yellow like plastic lenses. Breather Valve.

IP Rating: Outdoor IP67

Power: 8 Watt

Voltage -81 10-40VDC (12VDC 0.68A) Voltage -0A 12VDC Only (No EMI) Voltage -1A 24VDC Only (No EMI)

Output: 1.6000 Lumen >80CRI

Dimensions: 74 (2.9") W x130 (5.1") H x 15 (0.59") D

Enclosure: Aluminum / Baked White Urethane

Wiring: Two Wire - Jacketed

Wire Length: ~36 Inches Mounting: Bracket





LLB-61W1-81-00 Warm White (3000K) LLB-61WC-81-00 Cool White (5700K) LLB-61WA-0A-00 Warm White (3000K) LLB-61W1-1A-00 Warm White (3000K)



## **Typical Characteristics Graphs**



 $T_s = 25$  °C)

#### **Spectrum Distribution**

CCT: 3000K (80 CRI)



CCT: 5700K (80 CRI)



#### **Derating Curve**



#### Beam Angle Characteristics



### **Mechanical Dimensions**









# NEW ZERO EMI LIGHTING



#### INTRODUCING ZERO EMI LIGHTING

This means no AIS or VHF Interference

All light, no EMI! With Zero radio emissions these lights can't interfere with your communication and navigation equipment. Same powerful output & high color rendering.

They are not just quiet They are **SILENT!**