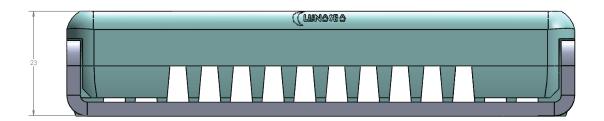

### **Mechanical Dimensions**

IP Rating: Outdoor IP67

Power: 8 Watt

Voltage -81 10-40VDC (12VDC 0.68A) Voltage -0A 12VDC Only (No EMI) Voltage -1A 24VDC Only (No EMI)

Output: 1.6000 Lumen >80CRI

Dimensions: 74 (2.9") W x130 (5.1") H x 15 (0.59") D