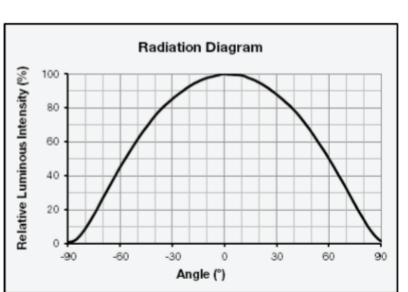

h for extreme durability. Beam angle of 120 degree. Tempered Glass will not yellow like plastic lenses. Breather Valve.

IP Rating: Outdoor IP67

Power: 8 Watt

Voltage -81 10-40VDC (12VDC 0.68A) Voltage -0A 12VDC Only (No EMI) Voltage -1A 24VDC Only (No EMI)

Output: 1.6000 Lumen >80CRI

Dimensions: 74 (2.9") W x130 (5.1") H x 15 (0.59") D

Enclosure: Aluminum / Baked White Urethane

Wiring: Two Wire - Jacketed

Wire Length: ~36 Inches Mounting: Bracket





LLB-61W1-81-00 Warm White (3000K) LLB-61WC-81-00 Cool White (5700K) LLB-61WA-0A-00 Warm White (3000K) LLB-61W1-1A-00 Warm White (3000K)



## **Typical Characteristics Graphs**



 $T_s = 25$  °C)

#### **Spectrum Distribution**

CCT: 3000K (80 CRI)



CCT: 5700K (80 CRI)



#### **Derating Curve**



#### Beam Angle Characteristics



### **Mechanical Dimensions**









# NEW ZERO EMI LIGHTING



#### INTRODUCING ZERO EMI LIGHTING

This means no AIS or VHF Interference

All light, no EMI! With Zero radio emissions these lights can't interfere with your communication and navigation equipment. Same powerful output & high color rendering.

They are not just quiet They are **SILENT!**