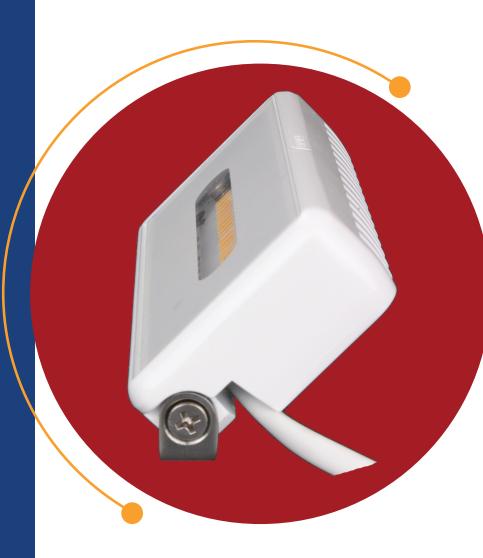

# LED FLOOD 8W 1600 LUMEN

8 WATT 1,600 LUMEN LED FLOOD

LLB-61Wx-81-00 (10-40VDC) LLB-61W1-0A-00 (12VDC ZERO EMI) LLB-61W1-1A-00 (24VDC ZERO EMI)

Compact indoor/outdoor light utilizing the newest high performacne LED technology. Excellent for lighting up small to medium size areas. Low profile design has an IP67 Rating and can be surface mounted or tilted on its Stainless Streel Bracket. When surface mounted the bracket seems to disappear for an attractive look. Hard Anodized aluminum housing with Baked Urethane finish for extreme durability. Beam angle of 120 degree. Tempered Glass will not yellow like plastic lenses. Breather Valve.

IP Rating: Outdoor IP67

Power: 8 Watt

Voltage -81 10-40VDC (12VDC 0.68A) Voltage -0A 12VDC Only (No EMI) Voltage -1A 24VDC Only (No EMI)

Output: 1.6000 Lumen >80CRI

Dimensions: 74 (2.9") W x130 (5.1") H x 15 (0.59") D

Enclosure: Aluminum / Baked White Urethane

Wiring: Two Wire - Jacketed

Wire Length: ~36 Inches Mounting: Bracket

LLB-61W1-81-00 Warm White (3000K) LLB-61WC-81-00 Cool White (5700K) LLB-61WA-0A-00 Warm White (3000K) LLB-61W1-1A-00 Warm White (3000K)