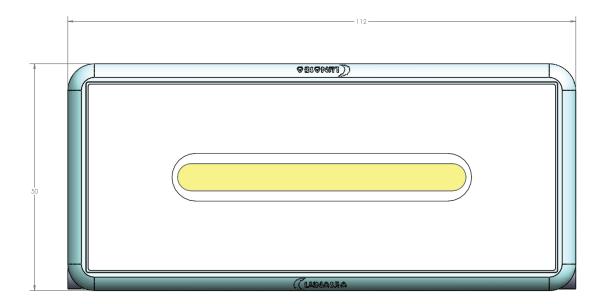

### **Mechanical Dimensions**

IP Rating: Outdoor IP67

Power: 8 Watt

Voltage -81 10-40VDC (12VDC 0.68A) Voltage -0A 12VDC Only (No EMI) Voltage -1A 24VDC Only (No EMI)

Output: 1.6000 Lumen >80CRI

Dimensions: 74 (2.9") W x130 (5.1") H x 15 (0.59") D