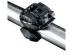

or

C - 3M self adhesive

or

D- Rail Mount

or

E- Tie Mount

|   | 1) Clamp               | 2) Body   | 3) Base          | Part Number |
|---|------------------------|-----------|------------------|-------------|
| Α | Universal Tablet Clamp | 360° body | Suction cup      | RLS-508-405 |
| В | Universal Tablet Clamp | 360° body | Screw down base  | RLS-508-401 |
| С | Universal Tablet Clamp | 360° body | 3M self adhesive | RLS-508-404 |
| D | Universal Tablet Clamp | 360° body | Rail Mount       | RLS-508-402 |
| Ε | Universal Tablet Clamp | 360° body | Tie Mount        | RLS-508-403 |