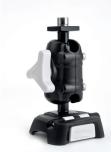

## 2) 360° BODY

A metal-on-metal locking system multiplies your clamping efforts to achieve 100% locking force. Your electronics will never move, until you want them to.

A - High strength Suction cup

or

B - Screw down