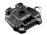

## 1) UNIVERSAL TABLET CLAMP

Secure mount for mini and full size tablets – ratchet adjustable. Fits devices from 125mm to 220mm (5-81/4")