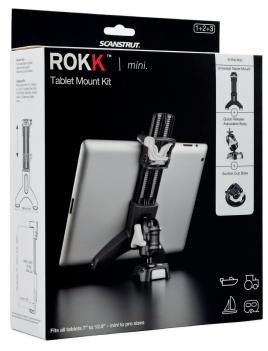

## **Tablet Mount Kit**

The ROKK mini universal tablet mounting kit is the toughest mounting system for your device.

The hi-performance modular system allows you to attach your electronics to boats, cars, off-road vehicles, aircraft and more. Move your electronics conveniently between different types of base mounts in different locations in one easy click.

In the box:

## 1) UNIVERSAL TABLET CLAMP

Secure mount for mini and full size tablets – ratchet adjustable. Fits devices from 125mm to 220mm (5-81/4")

## 2) 360° BODY

A metal-on-metal locking system multiplies your clamping efforts to achieve 100% locking force. Your electronics will never move, until you want them to.

A - High strength Suction cup

or

B - Screw down