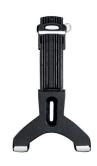

## 1) UNIVERSAL TABLET CLAMP

Secure mount for mini and full size tablets – ratchet adjustable. Fits devices from 125mm to 220mm (5-81/4")