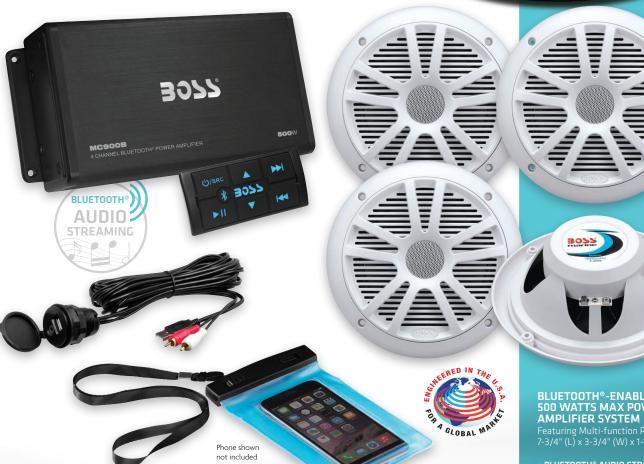

## **PACKAGE INCLUDES**

### MC900B

BLUETOOTH®-ENABLED | 500 WATTS MAX POWER ALL-TERRAIN AMPLIFIER SYSTEM Features Multi-function Remote Controller

180 WATTS MAX POWER | 6.5" 2-WAY MARINE LOUDSPEAKERS (2 Pairs)

UNIVERSAL USB/3.5MM AUXILIARY INTERFACE MOUNT

## BLUETOOTH®-ENABLED 500 WATTS MAX POWER ALL-TERRAIN AMPLIFIER SYSTEM

Featuring Multi-function Remote Controller 7-3/4" (L) x 3-3/4" (W) x 1-11/16" (H)

- BLUETOOTH® AUDIO STREAMING

- Easy Pairing with Auto Re-connect
  Weather Resistant
  For all 12-Volt Applications
  Compatible with Audio Output of iPod®/iPhone®,

### 180 WATTS MAX POWER 6.5" 2-WAY MARINE LOUDSPEAKER

WATERPROOF PHONE POUCH