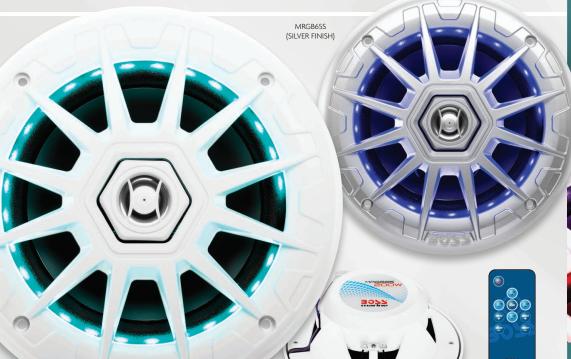

## MRGB65 / MRGB65S

6.5" 200 WATTS MAX POWER 2-WAY MARINE LOUDSPEAKER

Featuring Multi-color Illumination Options

## **ROCK YOUR BOAT!**

Good times become great times with the company of these on board. Powerful 6.5" speakers built for the marine environment, equipped with professional-grade RGB LEDs integrated behind the grille will naturally carry a big statement. Included remote for the RGB LEDs gives you a fully-tuneable lighting system that allows full control to orchestrate whatever light show you can imagine.

MRGB65 (WHITE FINISH) 200 WATTS MAX POWER

## **FEATURES**

= 10 PP

THESE SPEAKERS ARE BUILT TO WITHSTAND THE HARSH MARINE AND OUTDOOR ENVIRONMENT.

- 6.5" Marinized Coaxial
- 200 Watts
- Polypropylene Cone with Dome Tweeter
- Resin Impregnated Surround Material
- ABS basket
- RGB-LED Illuminated Grilles allow user to Strobe, Flash, Fade through Several Colors

INCLUDED REMOTE CONTROL ALLOWS:

- 19 Dynamic Modes
- 20 Static Colors
- RF Wireless Remote
- Speed Adjustable (10 levels)
- Brightness Adjustable (5 levels)
- Demo Mode
- Auto Memory Function

WIRELESS

800.999.1236 • www.bossaudio.com