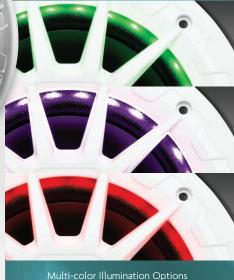

## MRGB65 / MRGB65S

6.5" 200 WATTS MAX POWER 2-WAY MARINE LOUDSPEAKER

Featuring Multi-color Illumination Options

## **FEATURES**

= 10 PP

THESE SPEAKERS ARE BUILT TO WITHSTAND THE HARSH MARINE AND OUTDOOR ENVIRONMENT.

- 6.5" Marinized Coaxial
- 200 Watts
- Polypropylene Cone with Dome Tweeter
- Resin Impregnated Surround Material
- ABS basket
- RGB-LED Illuminated Grilles allow user to Strobe, Flash, Fade through Several Colors

INCLUDED REMOTE CONTROL ALLOWS:

- 19 Dynamic Modes
- 20 Static Colors
- RF Wireless Remote
- Speed Adjustable (10 levels)
- Brightness Adjustable (5 levels)
- Demo Mode
- Auto Memory Function

WIRELESS

800.999.1236 • www.bossaudio.com