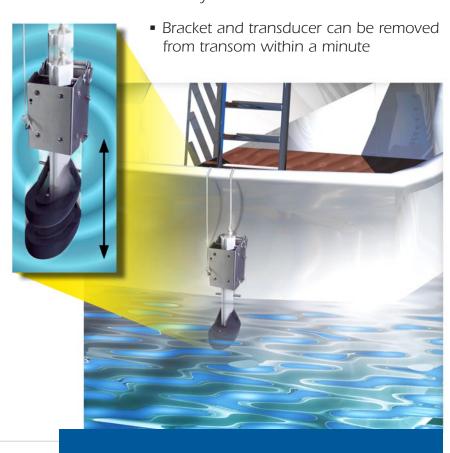

## Unique mounting bracket offers **two** operating positions:

- Lowered position operates at all speeds and has impact release feature
- Raised position provides no drag at planing speeds, yet provides excellent fishfinding at low speeds