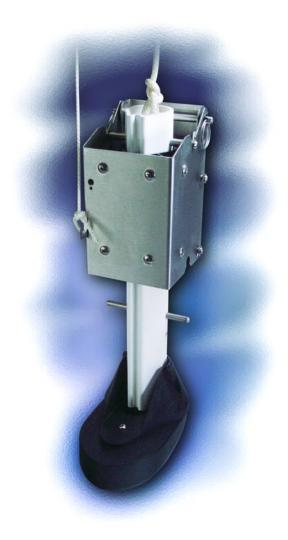

## Unique mounting bracket offers **two** operating positions:

- Lowered position operates at all speeds and has impact release feature
- Raised position provides no drag at planing speeds, yet provides excellent fishfinding at low speeds