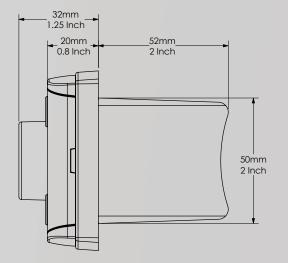

## **STEREO DIMENSIONS**

#### **COMPACT IN SIZE**

FUSION's most compact and competitive marine stereo ever! The MS-RA55 has a shallow dash mount depth of only 55mm (2-1/8"), perfect for small boats and personal watercraft.