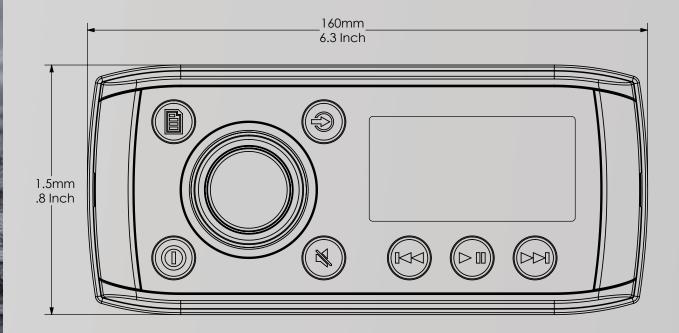

**IPX5 WATERPROOF**

When mounted correctly the front panel of the MS-RA55 is rated to withstand the marine environment like no other stereo.

#### **COMPACT IN SIZE**

FUSION's most compact and competitive marine stereo ever! The MS-RA55 has a shallow dash mount depth of only 55mm (2-1/8"), perfect for small boats and personal watercraft.

# SPECIFICATIONS

**SOURCES** - AM / FM / Bluetooth / AUX

#### **GENERAL**

+10.8-16 VDC Operating voltage Fuse rating 15 Amp

**POWER OUTPUT** 

Maximum 45W x 4 RMS into 4 Ohms @ 14.4V, 10% THD 25W x 4

Pre – Output Voltage 3V peak

#### **FUSION PRODUCT INFO**

Garmin PN

EAN-13 Barcode

MS-RA55

010-01716-00

0753759165116

#### **GIFT BOX DIMENSIONS**

MS-RA55

(W) 235 mm (9-1/4")

(H) 95 mm (3-3/4")

(D) 175 mm (6-7/8")

## **STEREO DIMENSIONS**