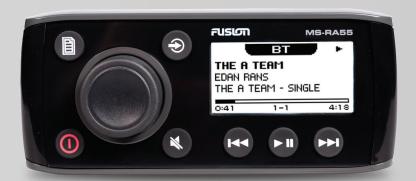

#### DAYLIGHT VIEWABLE LCD DISPLAY

The Large 2.6" LCD display is daylight viewable with adjustable contrast to ensure view ability in any light level. The MS-RA55's LCD display is able to resist extreme temperatures and operate in direct sunlight.

#### A2DP BLUETOOTH AUDIO STREAMING

Stream music from any compatible device to the MS-RA55. Enjoy your favorite apps such as Pandora, Spotify and Apple Music with the ability to skip tracks and adjust volume from the stereo face.

#### **MUSIC PLAYBACK**